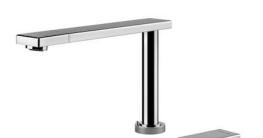

### **PIANO**

Mixer Taps

Code: R499 F00

MITIGEUR PIANO

### **DETAILS**

| Mixer type            | Single-lever mixer tap with rotating, collapsible barrel (Up&Down), with remote control. |
|-----------------------|------------------------------------------------------------------------------------------|
| Material              | Brass                                                                                    |
| Texture               | Chromed                                                                                  |
| Rotating angle        | 360°                                                                                     |
| Strenghtening plate   | Ø44 mm                                                                                   |
| Cartrigde             | With ceramic discs                                                                       |
| Holes distance        | See "Cut out drawing"                                                                    |
| Double hole requested | Necessary                                                                                |
| Mixer hole            | ø35 mm                                                                                   |

| Max worktop thickness | 40 mm                                                                                                      |
|-----------------------|------------------------------------------------------------------------------------------------------------|
| FEATURES              |                                                                                                            |
| COLLAPSIBILE BARREL   | Feature that makes it possible to foresee the sink in front of a window, so as to enjoy the natural light. |
| Rotating angle        | All the taps have a wide angle of rotation. Some models even permit a full 360° rotation.                  |
| Strenghtening plate   | Foster's mixer taps are equipped with the strenghtening plate that offers perfect stability on             |

any sink.