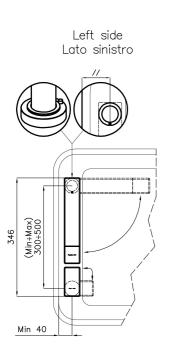

#### Installation sheet - Foglio installazione

Front side—Mixer tap on the left Lato frontale—Miscelatore a sinistra

Front side—Mixer tap on the right Lato frontale—Miscelatore a destra