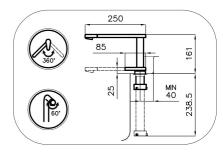

### **DETAILS**

| Mixer type            | Single-lever mixer tap with rotating, collapsible barrel (Up&Down), with remote control. |
|-----------------------|------------------------------------------------------------------------------------------|
| Material              | Brass                                                                                    |
| Texture               | Chromed                                                                                  |
| Rotating angle        | 360°                                                                                     |
| Strenghtening plate   | Ø44 mm                                                                                   |
| Cartrigde             | With ceramic discs                                                                       |
| Holes distance        | See "Cut out drawing"                                                                    |
| Double hole requested | Necessary                                                                                |
| Mixer hole            | ø35 mm                                                                                   |

| Max worktop thickness | 40 mm                                                                                                      |
|-----------------------|------------------------------------------------------------------------------------------------------------|
| FEATURES              |                                                                                                            |
| COLLAPSIBILE BARREL   | Feature that makes it possible to foresee the sink in front of a window, so as to enjoy the natural light. |
| Rotating angle        | All the taps have a wide angle of rotation. Some models even permit a full 360° rotation.                  |
| Strenghtening plate   | Foster's mixer taps are equipped with the strenghtening plate that offers perfect stability on             |

any sink.

### **TECHNICAL DATA**