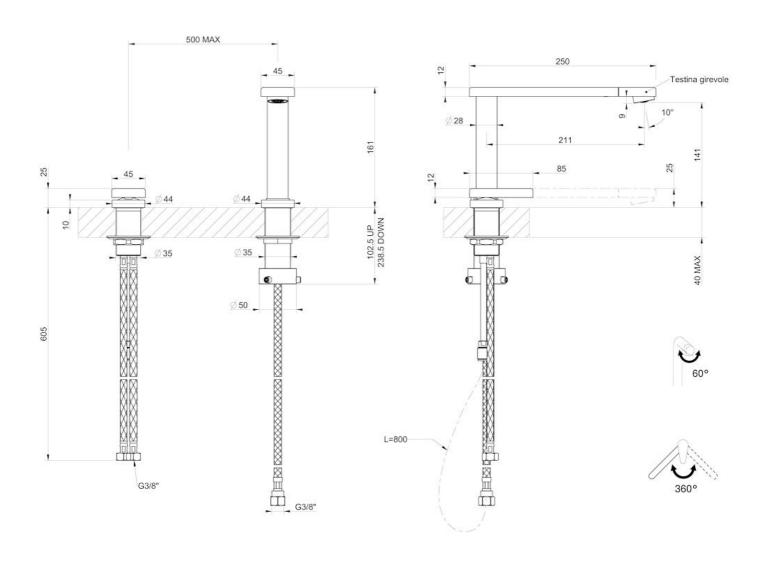

### **DETAILS**

| Mixer type            | Single-lever mixer tap with rotating, collapsible barrel (Up&Down), with remote control. |
|-----------------------|------------------------------------------------------------------------------------------|
| Material              | Brass                                                                                    |
| Texture               | Chromed                                                                                  |
| Rotating angle        | 360°                                                                                     |
| Strenghtening plate   | Ø44 mm                                                                                   |
| Cartrigde             | With ceramic discs                                                                       |
| Holes distance        | See "Cut out drawing"                                                                    |
| Double hole requested | Necessary                                                                                |
| Mixer hole            | ø35 mm                                                                                   |

| Max worktop thickness | 40 mm                                                                                                      |
|-----------------------|------------------------------------------------------------------------------------------------------------|
| FEATURES              |                                                                                                            |
| COLLAPSIBILE BARREL   | Feature that makes it possible to foresee the sink in front of a window, so as to enjoy the natural light. |
| Rotating angle        | All the taps have a wide angle of rotation. Some models even permit a full 360° rotation.                  |
| Strenghtening plate   | Foster's mixer taps are equipped with the strenghtening plate that offers perfect stability on             |

any sink.

### **TECHNICAL DATA**