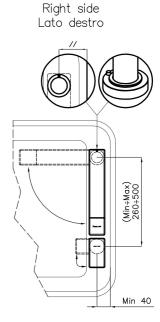

#### Installation sheet - Foglio installazione

Front side—Mixer tap on the left Lato frontale—Miscelatore a sinistra

Front side—Mixer tap on the right Lato frontale—Miscelatore a destra