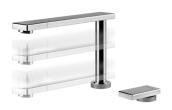

### **PIANO**

Mixer Taps

Code: R499 F00

MITIGEUR PIANO

### **DETAILS**

| Mixer type            | Single-lever mixer tap with rotating, collapsible barrel (Up&Down), with remote control. |
|-----------------------|------------------------------------------------------------------------------------------|
| Material              | Brass                                                                                    |
| Texture               | Chromed                                                                                  |
| Rotating angle        | 360°                                                                                     |
| Strenghtening plate   | Ø44 mm                                                                                   |
| Cartrigde             | With ceramic discs                                                                       |
| Holes distance        | See "Cut out drawing"                                                                    |
| Double hole requested | Necessary                                                                                |
| Mixer hole            | ø35 mm                                                                                   |

| Max worktop thickness | 40 mm                                                                                                      |
|-----------------------|------------------------------------------------------------------------------------------------------------|
| FEATURES              |                                                                                                            |
| COLLAPSIBILE BARREL   | Feature that makes it possible to foresee the sink in front of a window, so as to enjoy the natural light. |
| Rotating angle        | All the taps have a wide angle of rotation. Some models even permit a full 360° rotation.                  |
| Strenghtening plate   | Foster's mixer taps are equipped with the strenghtening plate that offers perfect stability on             |

any sink.