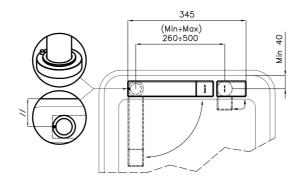

#### Installation sheet - Foglio installazione

Front side—Mixer tap on the left Lato frontale—Miscelatore a sinistra

Front side—Mixer tap on the right Lato frontale—Miscelatore a destra