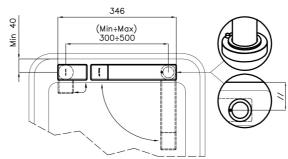

#### Installation sheet - Foglio installazione

Front side—Mixer tap on the left Lato frontale—Miscelatore a sinistra

Front side—Mixer tap on the right Lato frontale—Miscelatore a destra